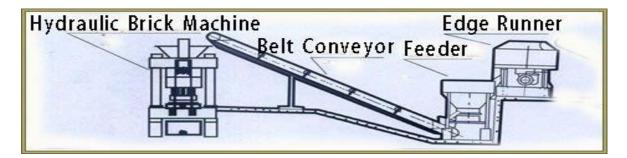

600t medium or large automatic hydraulic brick machine, 600t pressure, especially for fly ash, can use 70% fly ash as brick raw materials. Sanxiong factory, very few manufacturer who have made this series brick for 40 years.

Medium or large type automatic brick machine parameter:

Especially for large brick fields or use fly ash as main materials.

High pressure, brick high density, good formations, brick are welcomed widely by customers!