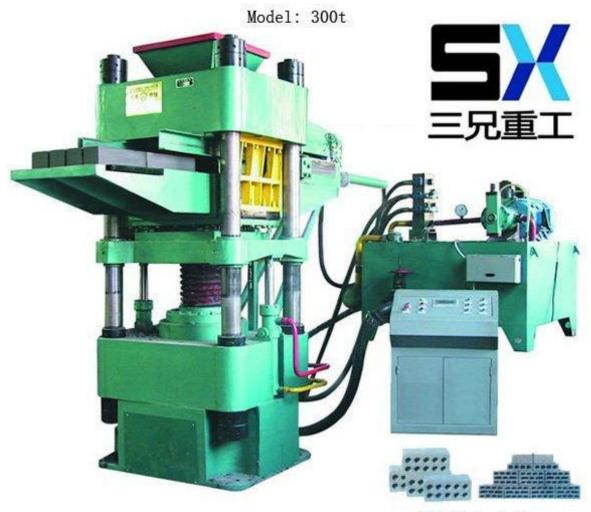

600t medium or large automatic hydraulic brick machine, 600t pressure, especially for fly ash, can use 70% fly ash as brick raw materials. Sanxiong factory, very few manufacturer who have made this series brick for 40 years.

Medium or large type automatic brick machine parameter:

Especially for large brick fields or use fly ash as main materials.

High pressure, brick high density, good formations, brick are welcomed widely by customers!